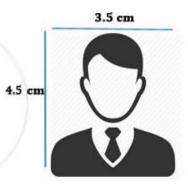

#### 3.0 ENTRANT PHOTOGRAPH SPECIFICATION:

- 3.1 Recent photograph in conforming to the specifications required for the Passport (taken within the last six months shall be pasted)
- 3.2 The application would be rejected if the photograph is not a proper and accurate representation of the applicant within the last six months.
- 3.3 Light-coloured Background:
  The subject should be in front of a neutral, light-coloured background.
- 3.4 Focus: The photograph must be in focus.
- 3.5 No Decorative Items: The subject must not wear sunglasses or other items that detract from the face.
- 3.6 No Head Coverings or Hats